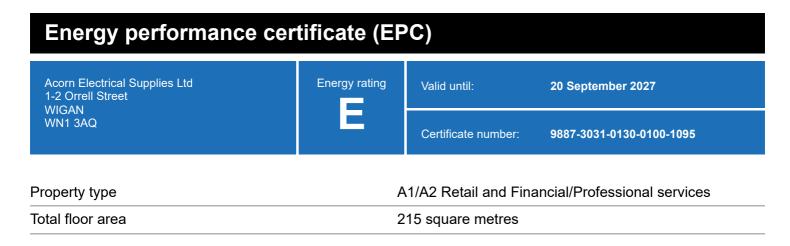

### **Energy rating and score**

This property's energy rating is E.

Properties get a rating from A+ (best) to G (worst) and a score.

The better the rating and score, the lower your property's carbon emissions are likely to be.