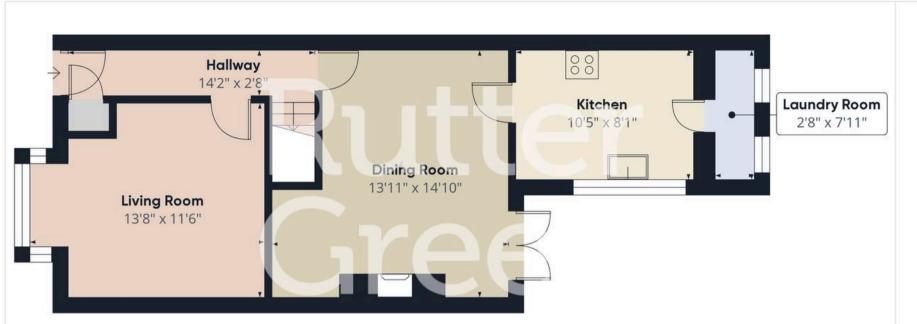

Approximate total area

824.42 ft<sup>2</sup>

Floor 0

(1) Excluding balconies and terraces

While every attempt has been made to ensure accuracy, all measurements are approximate, not to scale. This floor plan is for illustrative purposes only.

Calculations are based on RICS IPMS 3C standard.

GIRAFFE360

Floor 1