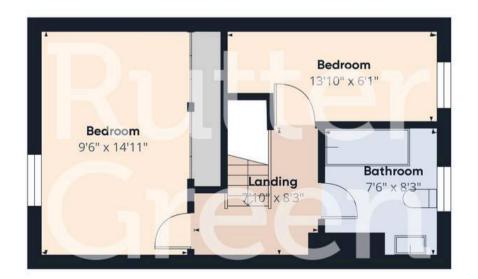

Approximate total area

824.42 ft<sup>2</sup>

Floor 0

(1) Excluding balconies and terraces

While every attempt has been made to ensure accuracy, all measurements are approximate, not to scale. This floor plan is for illustrative purposes only.

Calculations are based on RICS IPMS 3C standard.

GIRAFFE360

Floor 1