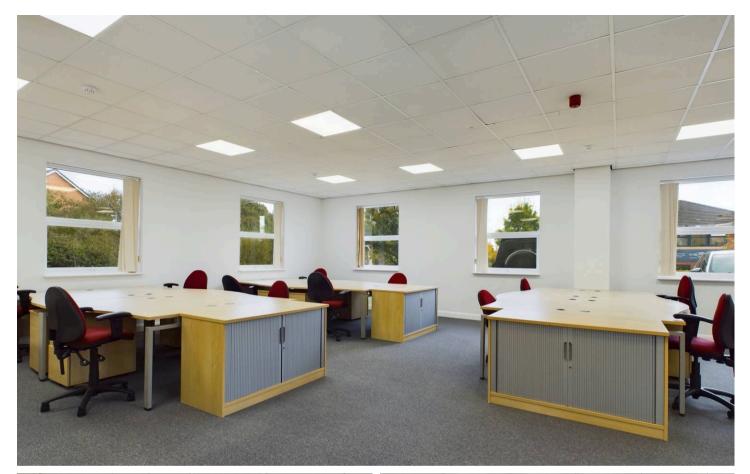

## Goose Green, Wigan WN3 6PR

Impressive modern ground floor office space at Beecham Court, Wigan WN3 6PR. Highly soughtafter location near transport links and motorways, with private parking, electric car charging, and recent renovation. Ideal for businesses. New lease available.

- Prime, Highly South after Trading Location
- Good Public Transport Rail and Bus Links
- Set Within Attractive Landscaped Environment
- Self Contained with WC/Kitchen Facilities
- Private Access
- Private Car Park With Four Allocated Spaces
- Alarmed
- Newly Renovated
- Current Rateable Value £15,250
- Additional Storage Room