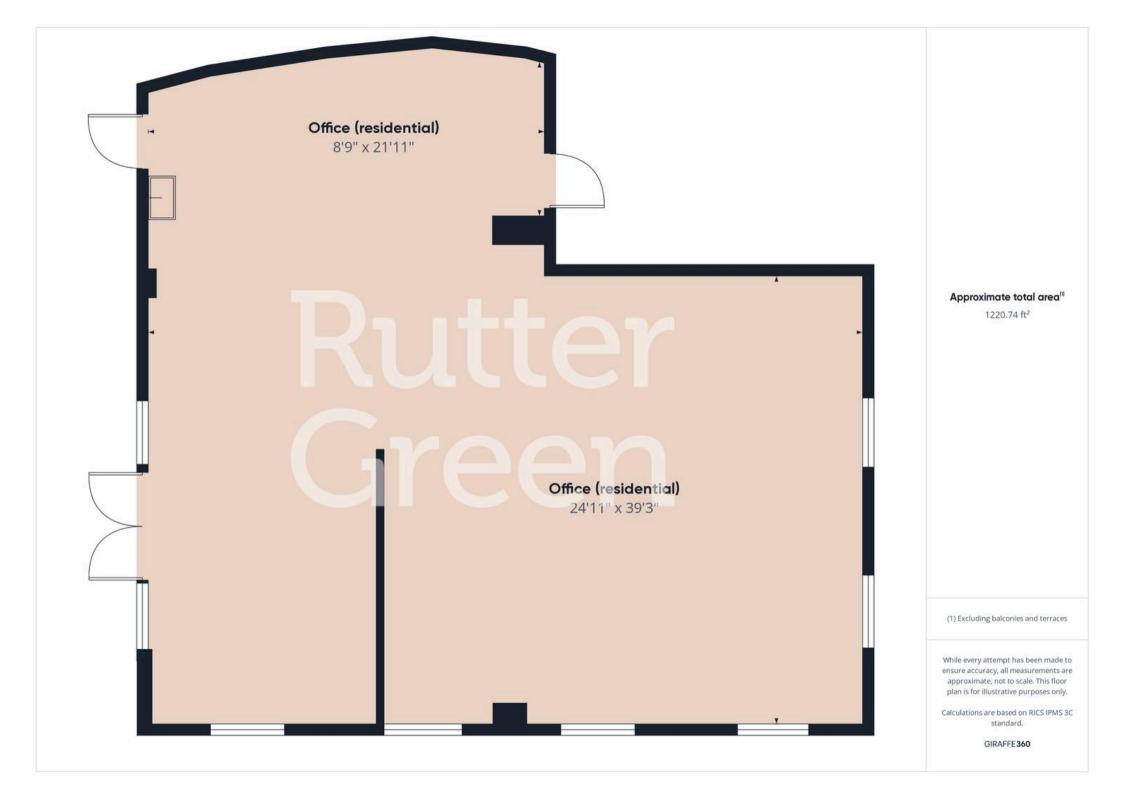

Part of Ground Floor, 18 Beecham Court, Wigan WN3 6PR

£22,000 PA/£1833.33 PCM

## Goose Green, Wigan WN3 6PR

Impressive modern ground floor office space at Beecham Court, Wigan WN3 6PR. Highly soughtafter location near transport links and motorways, with private parking, electric car charging, and recent renovation. Ideal for businesses. New lease available.