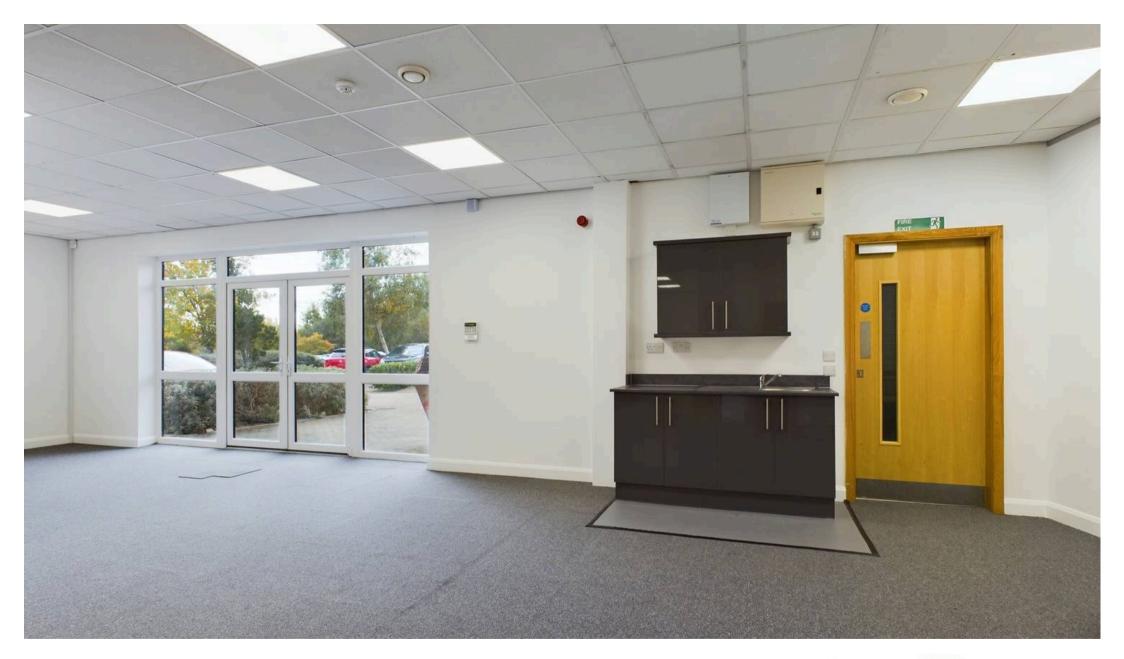

## Goose Green, Wigan WN3 6PR

Impressive modern ground floor office space at Beecham Court, Wigan WN3 6PR. Highly soughtafter location near transport links and motorways, with private parking, electric car charging, and recent renovation. Ideal for businesses. New lease available.

- Prime, Highly South after Trading Location
- Good Public Transport Rail and Bus Links
- Set Within Attractive Landscaped Environment
- Self Contained with WC/Kitchen Facilities
- Private Access
- Private Car Park With Four Allocated Spaces
- Alarmed
- Newly Renovated
- Current Rateable Value £15,250
- Additional Storage Room