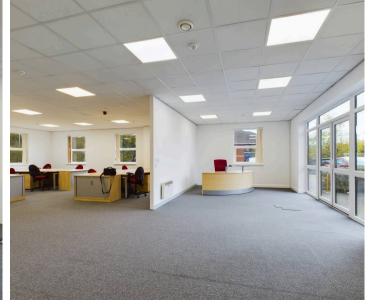

## Goose Green, Wigan WN3 6PR

Impressive modern ground floor office space at Beecham Court, Wigan WN3 6PR. Highly soughtafter location near transport links and motorways, with private parking, electric car charging, and recent renovation. Ideal for businesses. New lease available.

- Prime, Highly South after Trading Location
- Good Public Transport Rail and Bus Links
- Set Within Attractive Landscaped Environment
- Self Contained with WC/Kitchen Facilities
- Private Access
- Private Car Park With Four Allocated Spaces
- Alarmed
- Newly Renovated
- Current Rateable Value £15,250
- Additional Storage Room