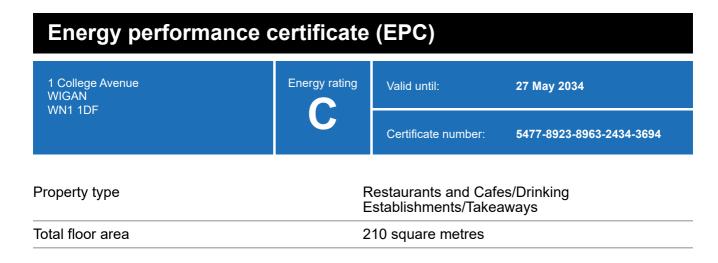

### **Energy rating and score**

This property's energy rating is C.

Properties get a rating from A+ (best) to G (worst) and a score.

The better the rating and score, the lower your property's carbon emissions are likely to be.