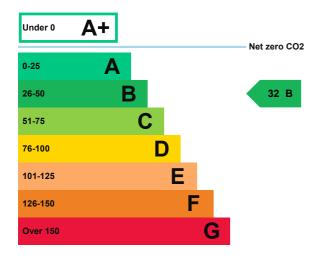

### **Energy rating and score**

This property's energy rating is B.

Properties get a rating from A+ (best) to G (worst) and a score.

The better the rating and score, the lower your property's carbon emissions are likely to be.