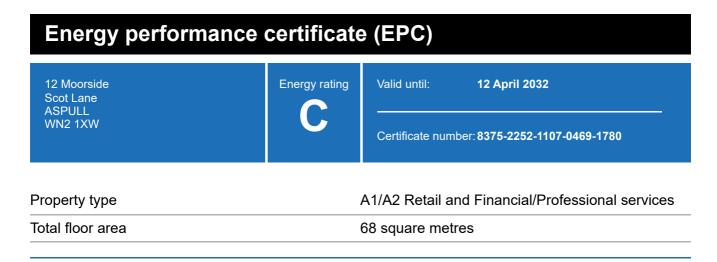

## **Energy rating and score**

This property's current energy rating is C.

Under 0 A+

Net zero CO2

0-25 A

26-50 B

51-75 C 66 C

76-100 D

101-125 E

126-150 F

Over 150 G

Properties get a rating from A+ (best) to G (worst) and a score.

The better the rating and score, the lower your property's carbon emissions are likely to be.