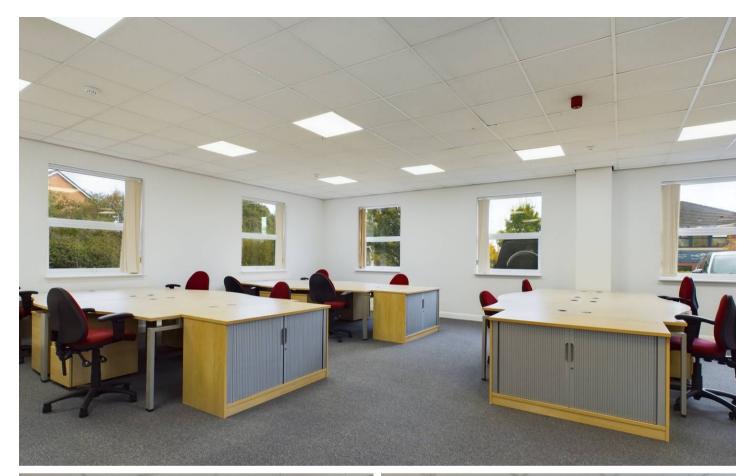

## 18 Beecham Court, Wigan

Impressive modern ground floor office space at Beecham Court, Wigan WN3 6PR. Highly soughtafter location near transport links and motorways, with private parking, electric car charging, and recent renovation. Ideal for businesses. New lease available. Council Tax band: TBD

EPC Energy Efficiency Rating: D

EPC Environmental Impact Rating:

- Prime, Highly South after Trading Location
- Good Public Transport Rail and Bus Links
- Set Within Attractive Landscaped Environment
- Self Contained with WC/Kitchen Facilities
- Private Access
- Private Car Park With Four Allocated Spaces
- Alarmed
- Newly Renovated
- Current Rateable Value £15,250