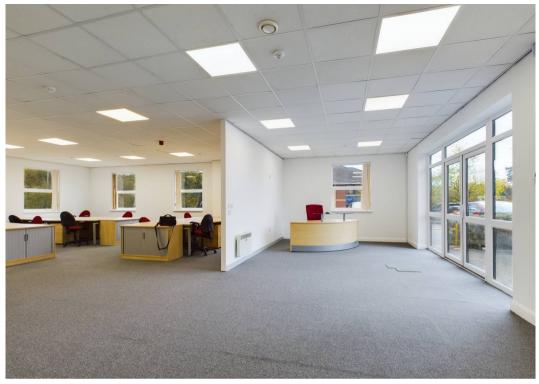

## 18 Beecham Court, Wigan

Impressive modern ground floor office space at Beecham Court, Wigan WN3 6PR. Highly soughtafter location near transport links and motorways, with private parking, electric car charging, and recent renovation. Ideal for businesses. New lease available. Council Tax band: TBD

EPC Energy Efficiency Rating: D

EPC Environmental Impact Rating:

- Prime, Highly South after Trading Location
- Good Public Transport Rail and Bus Links
- Set Within Attractive Landscaped Environment
- Self Contained with WC/Kitchen Facilities
- Private Access
- Private Car Park With Four Allocated Spaces
- Alarmed
- Newly Renovated
- Current Rateable Value £15,250