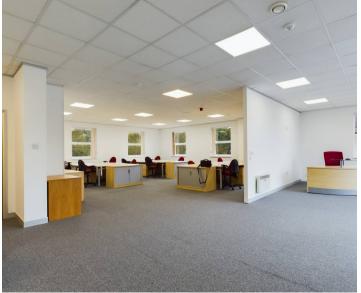

## 18 Beecham Court, Wigan

Impressive modern ground floor office space at Beecham Court, Wigan WN3 6PR. Highly soughtafter location near transport links and motorways, with private parking, electric car charging, and recent renovation. Ideal for businesses. New lease available. Council Tax band: TBD

EPC Energy Efficiency Rating: D

EPC Environmental Impact Rating:

- Prime, Highly South after Trading Location
- Good Public Transport Rail and Bus Links
- Set Within Attractive Landscaped Environment
- Self Contained with WC/Kitchen Facilities
- Private Access
- Private Car Park With Four Allocated Spaces
- Alarmed
- Newly Renovated
- Current Rateable Value £15,250