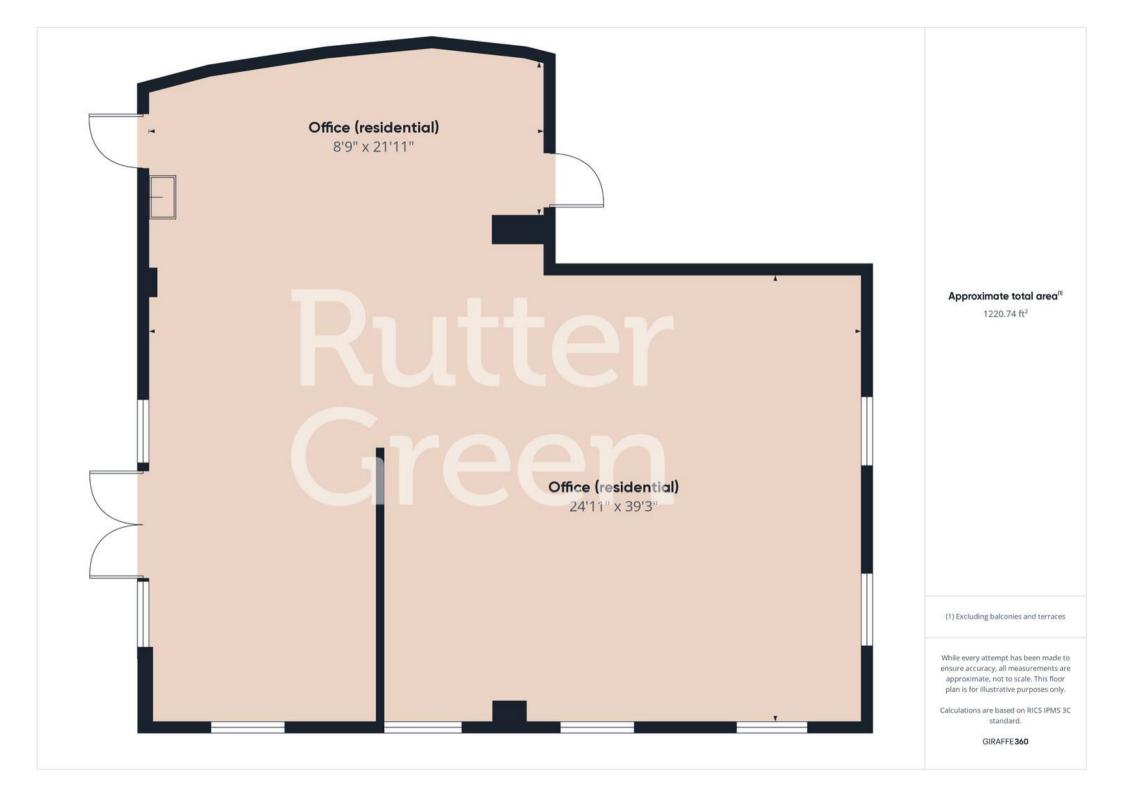

## 18 Beecham Court, Wigan

Impressive modern ground floor office space at Beecham Court, Wigan WN3 6PR. Highly soughtafter location near transport links and motorways, with private parking, electric car charging, and recent renovation. Ideal for businesses. New lease available. Council Tax band: TBD

EPC Energy Efficiency Rating: D

EPC Environmental Impact Rating:

- Prime, Highly South after Trading Location
- Good Public Transport Rail and Bus Links
- Set Within Attractive Landscaped Environment
- Self Contained with WC/Kitchen Facilities
- Private Access
- Private Car Park With Four Allocated Spaces
- Alarmed
- Newly Renovated
- Current Rateable Value £15,250