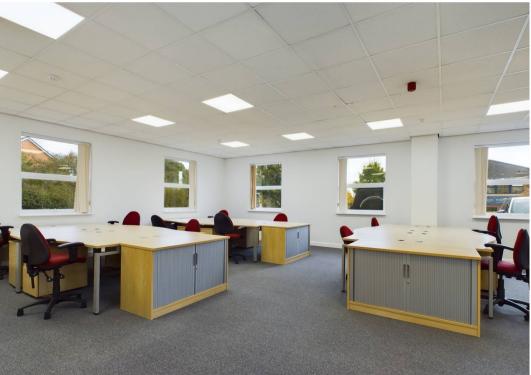

## 18 Beecham Court, Wigan

Impressive modern ground floor office space at Beecham Court, Wigan WN3 6PR. Highly soughtafter location near transport links and motorways, with private parking, electric car charging, and recent renovation. Ideal for businesses. New lease available. Council Tax band: TBD

EPC Energy Efficiency Rating: D

EPC Environmental Impact Rating:

- Prime, Highly South after Trading Location
- Good Public Transport Rail and Bus Links
- Set Within Attractive Landscaped Environment
- Self Contained with WC/Kitchen Facilities
- Private Access
- Private Car Park With Four Allocated Spaces
- Alarmed
- Newly Renovated
- Current Rateable Value £15,250