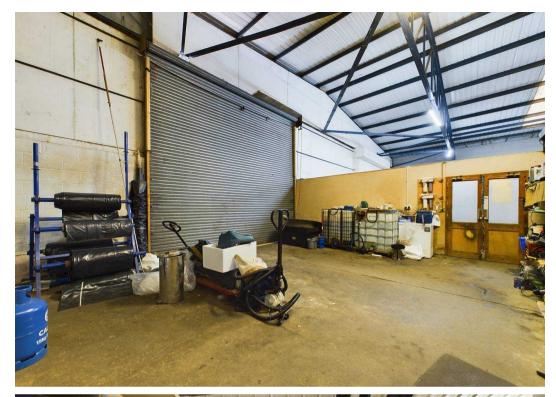

## Miry Lane

Wigan, WN3 4AF

Industrial unit for sale on the popular Miry Lane trading estate situated within walking distance to Wigan Town centre.

Tenure: Freehold

- Large Commercial Unit
- Prime Location
- Approximately 5574 Sq.Ft
- Mezzanine Area
- Large Car Park To The Front
- Sold With Vacant Possession
- Close To Wigan Town Centre
- Walking Distance To Public Transport Links
- Viewings Highly Recommended
- Property Is Currently Opt To Tax