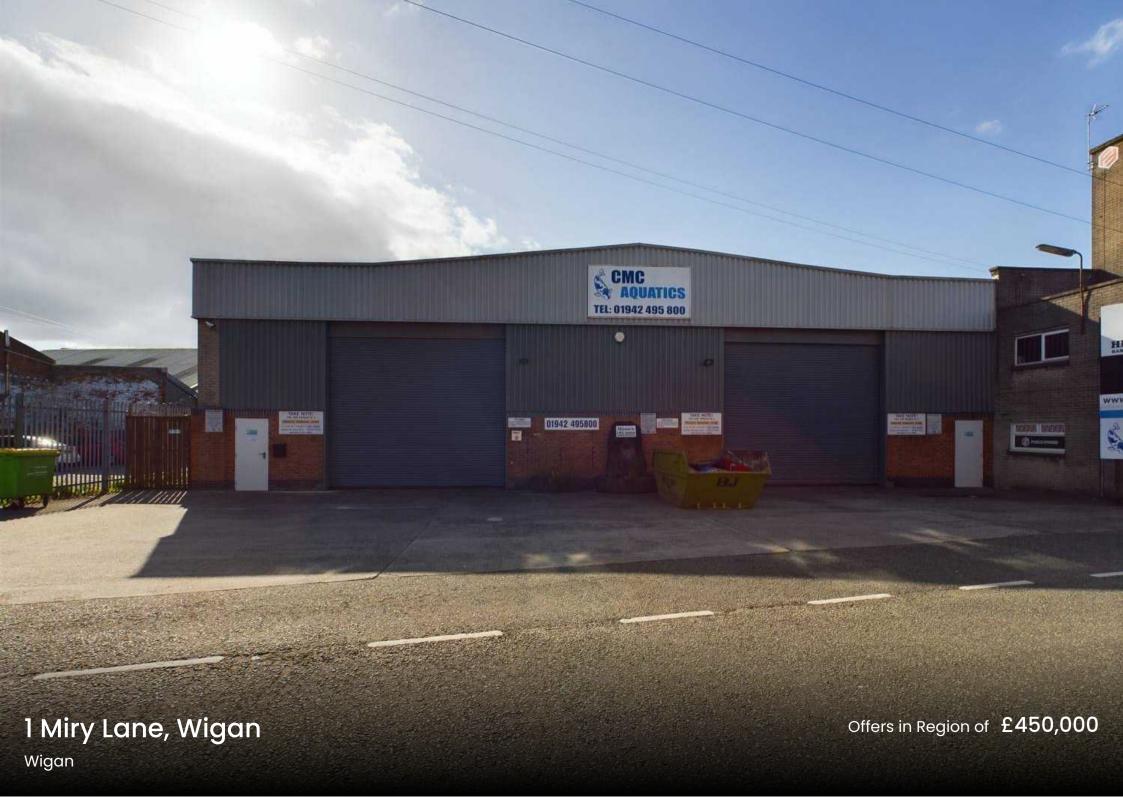

## Miry Lane

Wigan, WN3 4AF

Industrial unit for sale on the popular Miry Lane trading estate situated within walking distance to Wigan Town centre.

Tenure: Freehold

- Large Commercial Unit
- Prime Location
- Approximately 5574 Sq.Ft
- Mezzanine Area
- Large Car Park To The Front
- Sold With Vacant Possession
- Close To Wigan Town Centre
- Walking Distance To Public Transport Links
- Viewings Highly Recommended
- Property Is Currently Opt To Tax