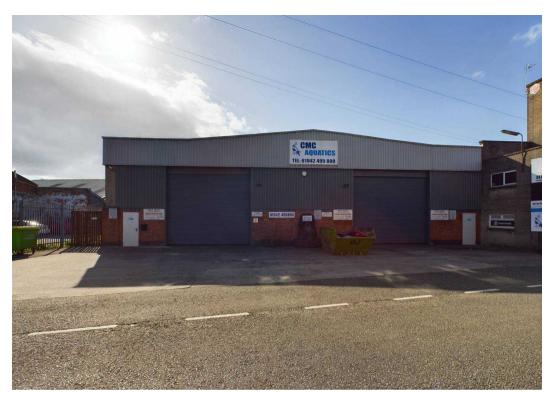

## Miry Lane

Wigan, WN3 4AF

Industrial unit for sale on the popular Miry Lane trading estate situated within walking distance to Wigan Town centre.

Tenure: Freehold

- Large Commercial Unit
- Prime Location
- Approximately 5574 Sq.Ft
- Mezzanine Area
- Large Car Park To The Front
- Sold With Vacant Possession
- Close To Wigan Town Centre
- Walking Distance To Public Transport Links
- Viewings Highly Recommended
- Property Is Currently Opt To Tax