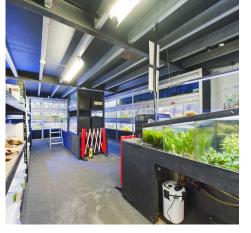

## Miry Lane

Wigan, WN3 4AF

Industrial unit for sale on the popular Miry Lane trading estate situated within walking distance to Wigan Town centre.

Tenure: Freehold

- Large Commercial Unit
- Prime Location
- Approximately 5574 Sq.Ft
- Mezzanine Area
- Large Car Park To The Front
- Sold With Vacant Possession
- Close To Wigan Town Centre
- Walking Distance To Public Transport Links
- Viewings Highly Recommended
- Property Is Currently Opt To Tax