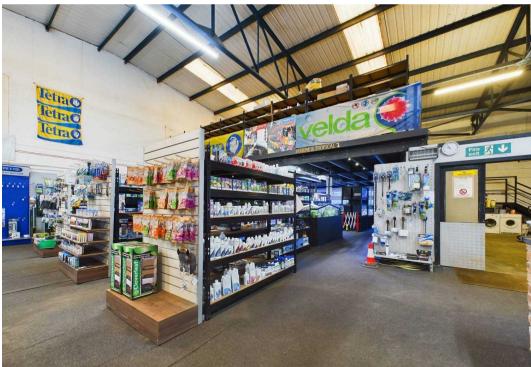

## Miry Lane

Wigan, WN3 4AF

Industrial unit for sale on the popular Miry Lane trading estate situated within walking distance to Wigan Town centre.

Tenure: Freehold

- Large Commercial Unit
- Prime Location
- Approximately 5574 Sq.Ft
- Mezzanine Area
- Large Car Park To The Front
- Sold With Vacant Possession
- Close To Wigan Town Centre
- Walking Distance To Public Transport Links
- Viewings Highly Recommended
- Property Is Currently Opt To Tax