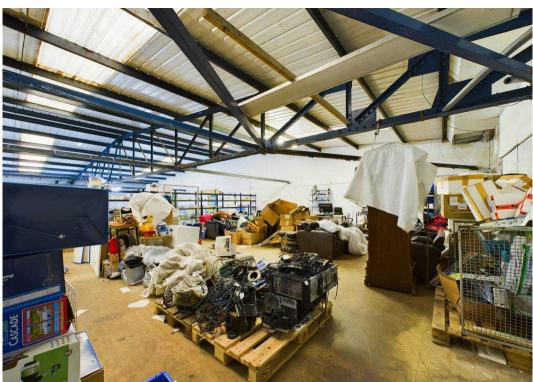

## Miry Lane

Wigan, WN3 4AF

Industrial unit for sale on the popular Miry Lane trading estate situated within walking distance to Wigan Town centre.

Tenure: Freehold

- Large Commercial Unit
- Prime Location
- Approximately 5574 Sq.Ft
- Mezzanine Area
- Large Car Park To The Front
- Sold With Vacant Possession
- Close To Wigan Town Centre
- Walking Distance To Public Transport Links
- Viewings Highly Recommended
- Property Is Currently Opt To Tax