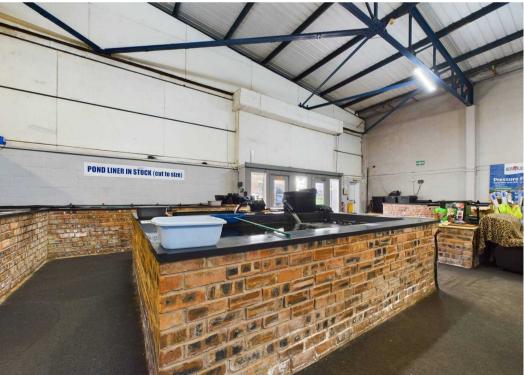

## Miry Lane

Wigan, WN3 4AF

Industrial unit for sale on the popular Miry Lane trading estate situated within walking distance to Wigan Town centre.

Tenure: Freehold

- Large Commercial Unit
- Prime Location
- Approximately 5574 Sq.Ft
- Mezzanine Area
- Large Car Park To The Front
- Sold With Vacant Possession
- Close To Wigan Town Centre
- Walking Distance To Public Transport Links
- Viewings Highly Recommended
- Property Is Currently Opt To Tax