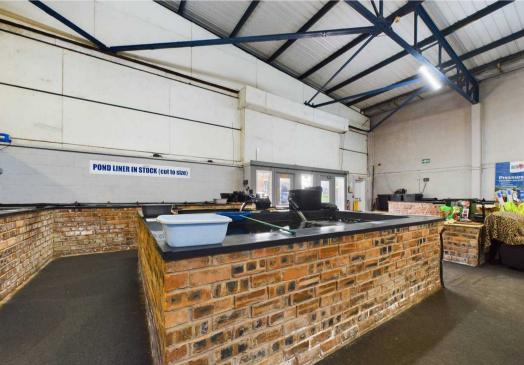

## Miry Lane

Wigan, WN3 4AF

Industrial unit for sale on the popular Miry Lane trading estate situated within walking distance to Wigan Town centre.

Tenure: Freehold

- Large Commercial Unit
- Prime Location
- Approximately 5574 Sq.Ft
- Mezzanine Area
- Large Car Park To The Front
- Sold With Vacant Possession
- Close To Wigan Town Centre
- Walking Distance To Public Transport Links
- Viewings Highly Recommended
- Property Is Currently Opt To Tax