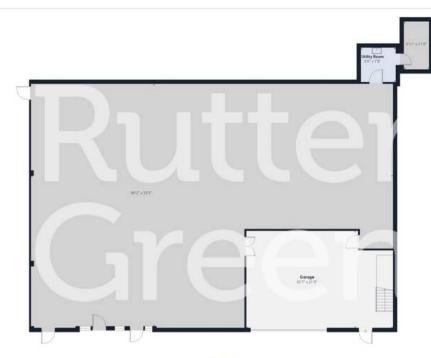

Floor 0

### Approximate total area<sup>(1)</sup>

5574.63 ft<sup>2</sup>

#### Reduced headroom

44.13 ft<sup>2</sup>

(1) Excluding balconies and terraces

Reduced headroom

----- Below 5 ft

While every attempt has been made to ensure accuracy, all measurements are approximate, not to scale. This floor plan is for illustrative purposes only.

Calculations are based on RICS IPMS 3C standard.

GIRAFFE360