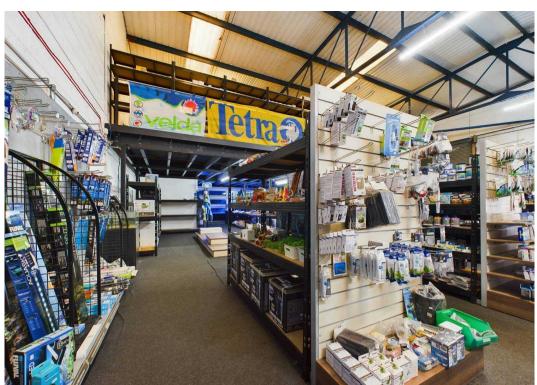

## Miry Lane

Wigan, WN3 4AF

Industrial unit for sale on the popular Miry Lane trading estate situated within walking distance to Wigan Town centre.

Tenure: Freehold

- Large Commercial Unit
- Prime Location
- Approximately 5574 Sq.Ft
- Mezzanine Area
- Large Car Park To The Front
- Sold With Vacant Possession
- Close To Wigan Town Centre
- Walking Distance To Public Transport Links
- Viewings Highly Recommended
- Property Is Currently Opt To Tax