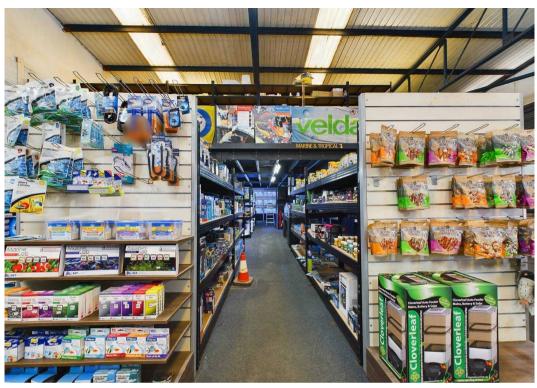

## Miry Lane

Wigan, WN3 4AF

Industrial unit for sale on the popular Miry Lane trading estate situated within walking distance to Wigan Town centre.

Tenure: Freehold

- Large Commercial Unit
- Prime Location
- Approximately 5574 Sq.Ft
- Mezzanine Area
- Large Car Park To The Front
- Sold With Vacant Possession
- Close To Wigan Town Centre
- Walking Distance To Public Transport Links
- Viewings Highly Recommended
- Property Is Currently Opt To Tax