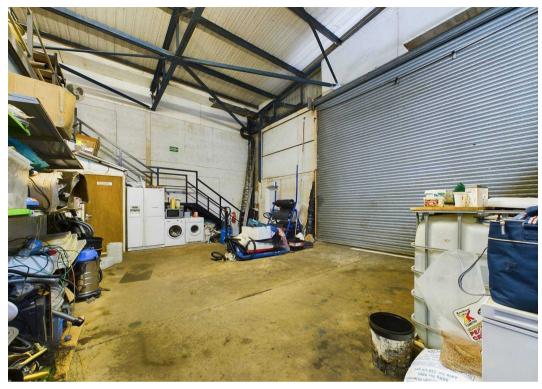

## Miry Lane

Wigan, WN3 4AF

Industrial unit for sale on the popular Miry Lane trading estate situated within walking distance to Wigan Town centre.

Tenure: Freehold

- Large Commercial Unit
- Prime Location
- Approximately 5574 Sq.Ft
- Mezzanine Area
- Large Car Park To The Front
- Sold With Vacant Possession
- Close To Wigan Town Centre
- Walking Distance To Public Transport Links
- Viewings Highly Recommended
- Property Is Currently Opt To Tax