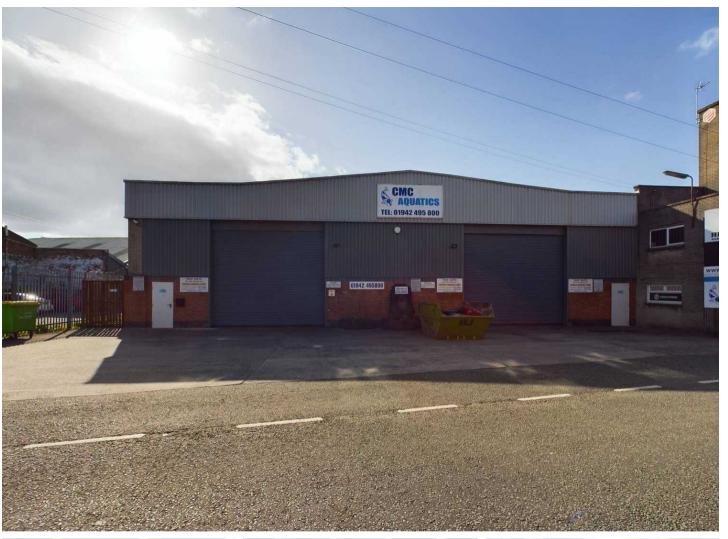

## Miry Lane

Wigan, WN3 4AF

Industrial unit for sale on the popular Miry Lane trading estate situated within walking distance to Wigan Town centre.

Tenure: Freehold

- Large Commercial Unit
- Prime Location
- Approximately 5574 Sq.Ft
- Mezzanine Area
- Large Car Park To The Front
- Sold With Vacant Possession
- Close To Wigan Town Centre
- Walking Distance To Public Transport Links
- Viewings Highly Recommended
- Property Is Currently Opt To Tax