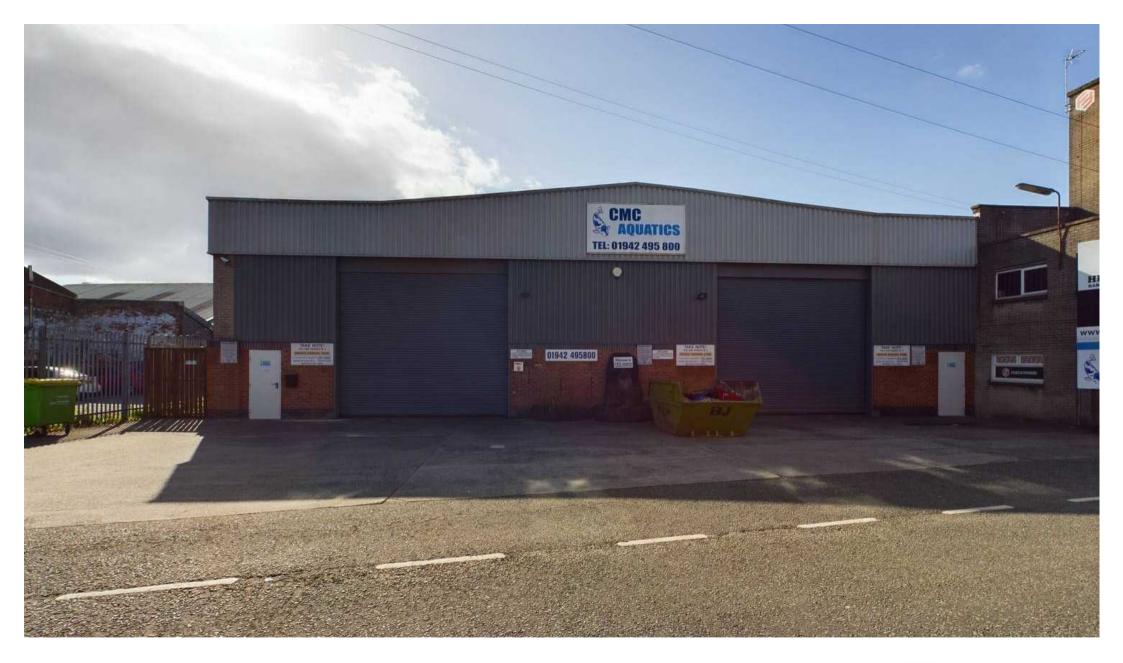

## Miry Lane

Wigan, WN3 4AF

Industrial unit for sale on the popular Miry Lane trading estate situated within walking distance to Wigan Town centre.

Tenure: Freehold

- Large Commercial Unit
- Prime Location
- Approximately 5574 Sq.Ft
- Mezzanine Area
- Large Car Park To The Front
- Sold With Vacant Possession
- Close To Wigan Town Centre
- Walking Distance To Public Transport Links
- Viewings Highly Recommended
- Property Is Currently Opt To Tax