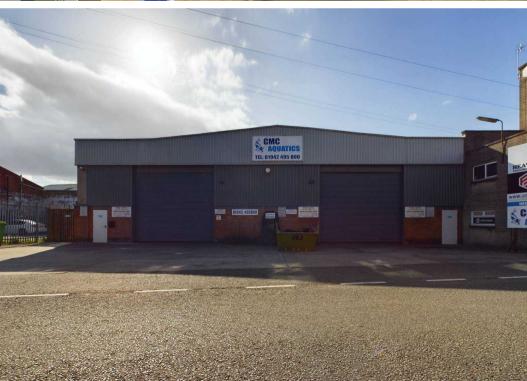

## Miry Lane

Wigan, WN3 4AF

Industrial unit for sale on the popular Miry Lane trading estate situated within walking distance to Wigan Town centre.

Tenure: Freehold

- Large Commercial Unit
- Prime Location
- Approximately 5574 Sq.Ft
- Mezzanine Area
- Large Car Park To The Front
- Sold With Vacant Possession
- Close To Wigan Town Centre
- Walking Distance To Public Transport Links
- Viewings Highly Recommended
- Property Is Currently Opt To Tax