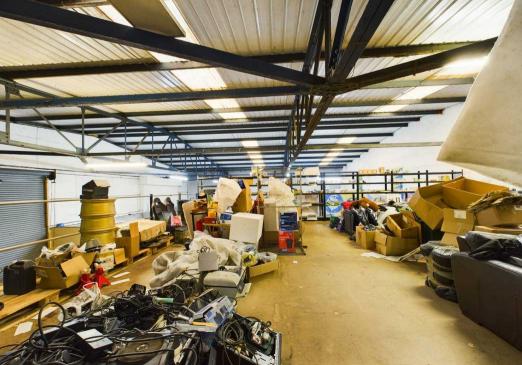

## Miry Lane

Wigan, WN3 4AF

Industrial unit for sale on the popular Miry Lane trading estate situated within walking distance to Wigan Town centre.

Tenure: Freehold

- Large Commercial Unit
- Prime Location
- Approximately 5574 Sq.Ft
- Mezzanine Area
- Large Car Park To The Front
- Sold With Vacant Possession
- Close To Wigan Town Centre
- Walking Distance To Public Transport Links
- Viewings Highly Recommended
- Property Is Currently Opt To Tax