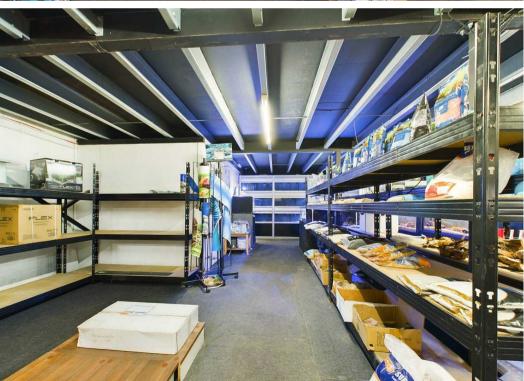

## Miry Lane

Wigan, WN3 4AF

Industrial unit for sale on the popular Miry Lane trading estate situated within walking distance to Wigan Town centre.

Tenure: Freehold

- Large Commercial Unit
- Prime Location
- Approximately 5574 Sq.Ft
- Mezzanine Area
- Large Car Park To The Front
- Sold With Vacant Possession
- Close To Wigan Town Centre
- Walking Distance To Public Transport Links
- Viewings Highly Recommended
- Property Is Currently Opt To Tax