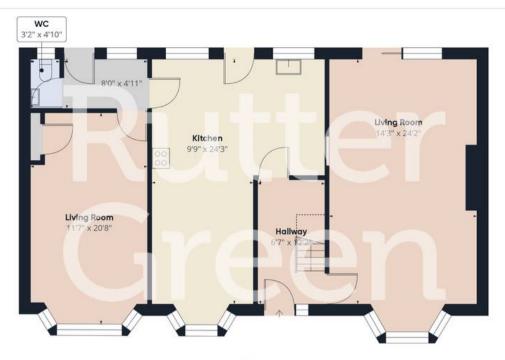

Floor 0

Approximate total area<sup>(1)</sup>

2007.25 ft<sup>2</sup>

Reduced headroom

14.75 ft<sup>2</sup>

(1) Excluding balconies and terraces

Reduced headroom

----- Below 5 ft

While every attempt has been made to ensure accuracy, all measurements are approximate, not to scale. This floor plan is for illustrative purposes only.

Calculations are based on RICS IPMS 3C standard.