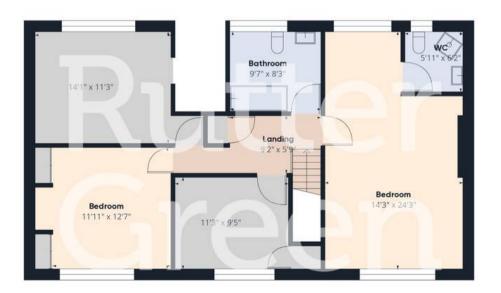

Floor 0

Approximate total area<sup>(1)</sup>

2007.25 ft<sup>2</sup>

Reduced headroom

14.75 ft<sup>2</sup>

(1) Excluding balconies and terraces

Reduced headroom

----- Below 5 ft

While every attempt has been made to ensure accuracy, all measurements are approximate, not to scale. This floor plan is for illustrative purposes only.

Calculations are based on RICS IPMS 3C standard.