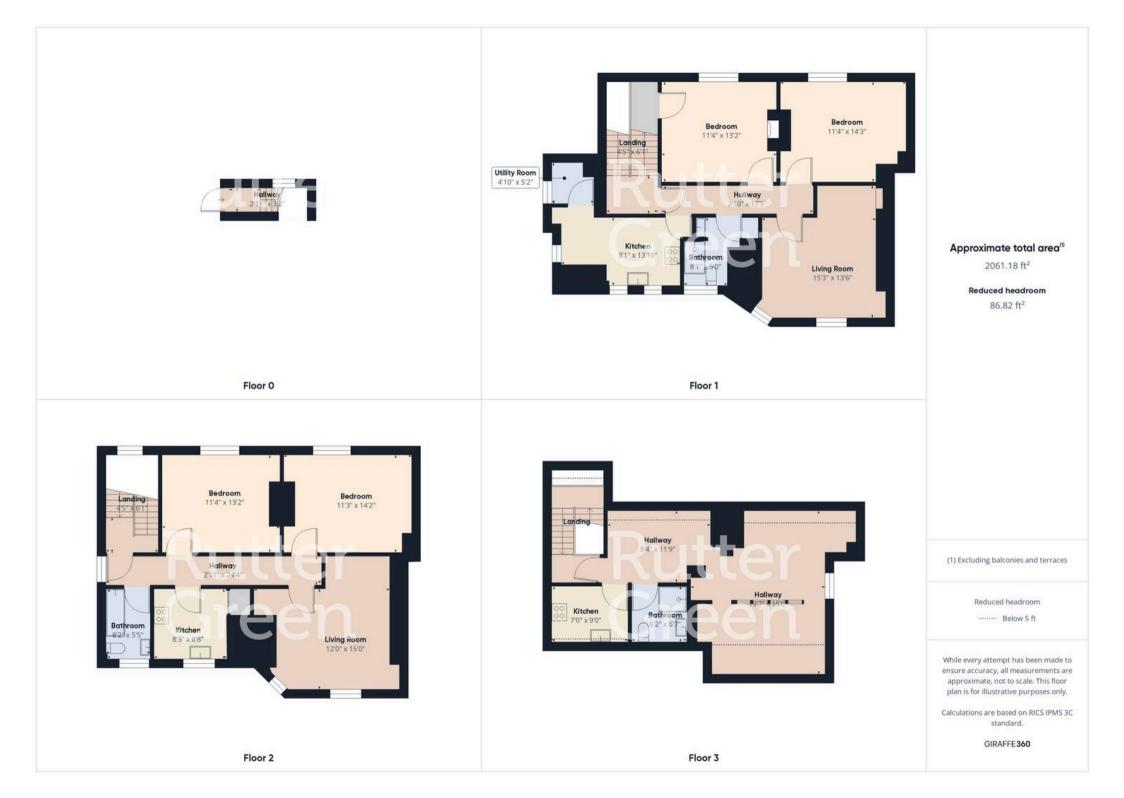

## 100-102 Gidlow Lane, Wigan

Exciting pub & apartments for sale with highquality fixtures, extensive seating, rental income, and expansion potential. Prime location & robust rental income of £58,400 p.a with an 8% yield,offers a lucrative investment opportunity. Contact hello@ruttergreen.co.uk for more info. Council Tax band: TBD

Tenure: Freehold

- Public House And Apartments For Sale
- Wide Frontage With Large Car Park And Extensive External Seating Areas
- Property Undergone Substantial Refurbishment Investment
- Prime Location Within Walking Distance Of Town Centre
- Apartments Are Currently Let On Standard ASTs
- Planning Permission Submitted For Three Additional Apartments
- Investment Opportunity
- Rental Income Of £58,400 PA
- Email hello@ruttergreen.co.uk For Further Information
- Rental Yield of 8%