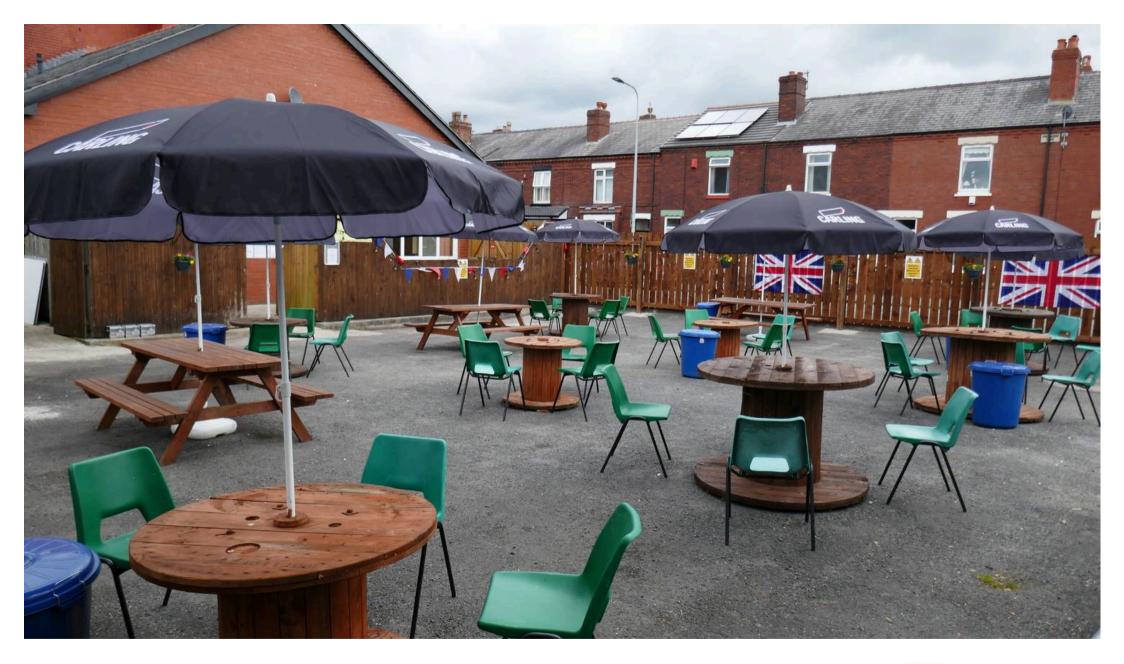

## 100-102 Gidlow Lane, Wigan

Exciting pub & apartments for sale with highquality fixtures, extensive seating, rental income, and expansion potential. Prime location & robust rental income of £58,400 p.a with an 8% yield,offers a lucrative investment opportunity. Contact hello@ruttergreen.co.uk for more info. Council Tax band: TBD

Tenure: Freehold

- Public House And Apartments For Sale
- Wide Frontage With Large Car Park And Extensive External Seating Areas
- Property Undergone Substantial Refurbishment Investment
- Prime Location Within Walking Distance Of Town Centre
- Apartments Are Currently Let On Standard ASTs
- Planning Permission Submitted For Three Additional Apartments
- Investment Opportunity
- Rental Income Of £58,400 PA
- Email hello@ruttergreen.co.uk For Further Information
- Rental Yield of 8%