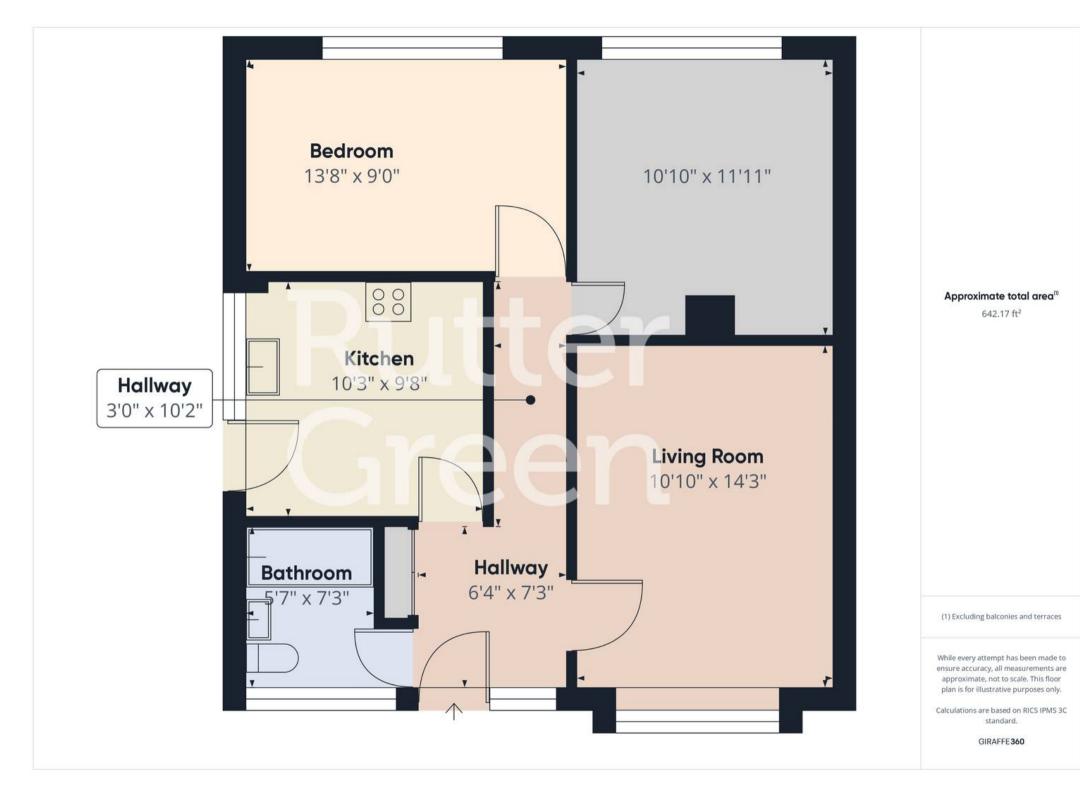

- Semi-Detached True Bungalow
- Two Double Bedrooms
- Fitted Kitchen
- Family Bathroom
- Popular Location
- Double Glazed & Gas Central Heating
- Driveway
- Walking Distance to Wigan Town Centre
- Close to Local Primary & High Schools
- No Onward Chain