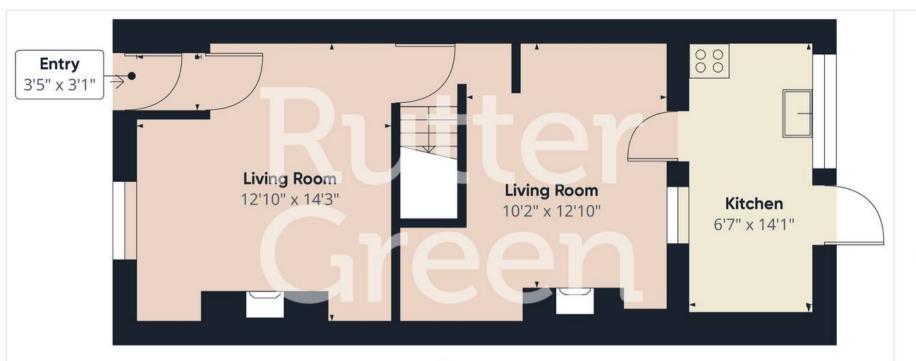

Council Tax band: A

EPC Energy Efficiency Rating: F

EPC Environmental Impact Rating: F

Approximate total area<sup>(1)</sup>

791.52 ft<sup>2</sup>

Floor 0

(1) Excluding balconies and terraces

While every attempt has been made to ensure accuracy, all measurements are approximate, not to scale. This floor plan is for illustrative purposes only.