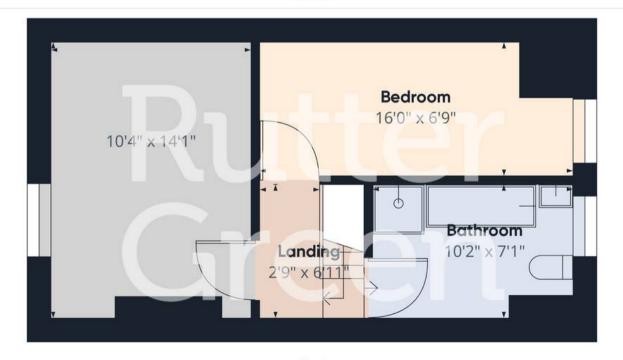

## **Eleanor Street**

Wigan, Wigan

Rutter Green are pleased to present this charming three-bedroom terraced property, an ideal home for individuals, couples, or small families seeking comfort, convenience, and a cozy living space. Situated in a friendly neighbourhood.

Council Tax band: A

EPC Energy Efficiency Rating: F

EPC Environmental Impact Rating: F











Approximate total area<sup>(1)</sup>

791.52 ft<sup>2</sup>

Floor 0



(1) Excluding balconies and terraces

While every attempt has been made to ensure accuracy, all measurements are approximate, not to scale. This floor plan is for illustrative purposes only.

GIRAFFE360

Floor 1



## **Rutter Green**

Office Bay Ltd, Unity House, Westwood Park - WN3 4HE

01942 367915 • hello@ruttergreen.co.uk • www.ruttergreen.co.uk/